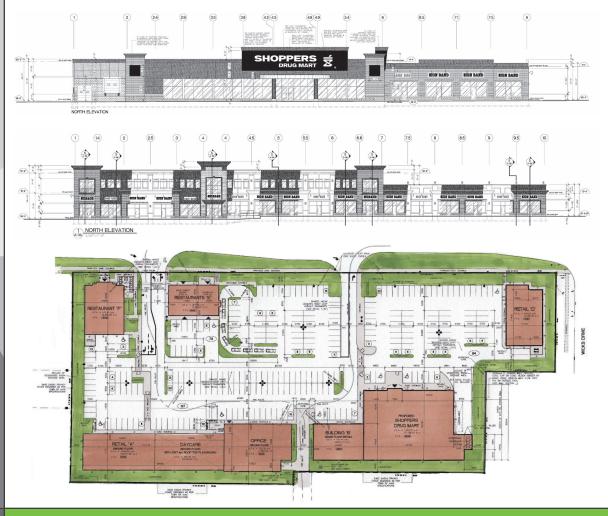

### **MSH Genuine Results**

This 3.2 hectare site involved the assembly of seven large residential properties along a busy arterial road in Ajax. Subdivision, rezoning and site plan applications were submitted to create a commercial plaza with 7,000 sq metres (75,000 sq ft) of space and the extension of an existing residential street to create 36 semi detached lots. The commercial plaza met the design objectives of the municipality to improve pedestrian comfort and animation along the streetscape by bringing buildings close to the road and through the articulation of the buildings. It was also designed to buffer the adjacent low density residential development through the provision of a fairly continuous wall of buildings backing onto the residential. The commercial site contained one 2 storey building to provide for office and day care space to serve the surrounding community.