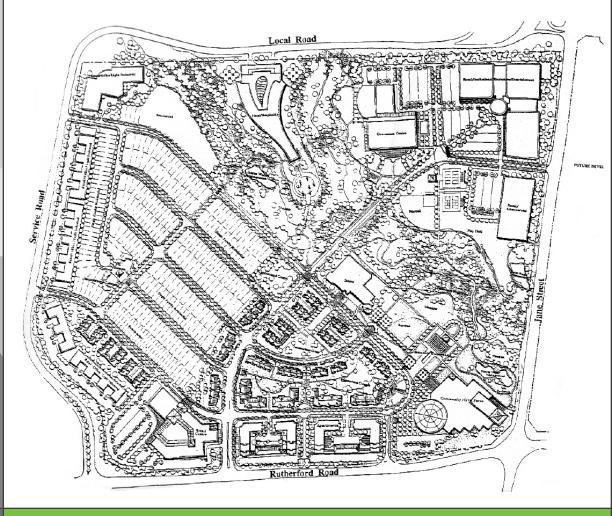

## **MSH Genuine Results**

MSH was retained by Northwest Jane Rutherford Realty Limited to co-ordinate the development of a secondary plan for this 75 hectare mixed-use area which serves as one of the focal points for Vaughan's development.

The Centre was designed around two key features: an enhanced natural stream valley and park system and a gateway development in the northwest quadrant of Jane and Rutherford.

The Centre provides for a range of uses including commercial, the full range of residential development, open space, institutional, recreation and employment uses. It is planned to accommodate a population of approximately 3,500.