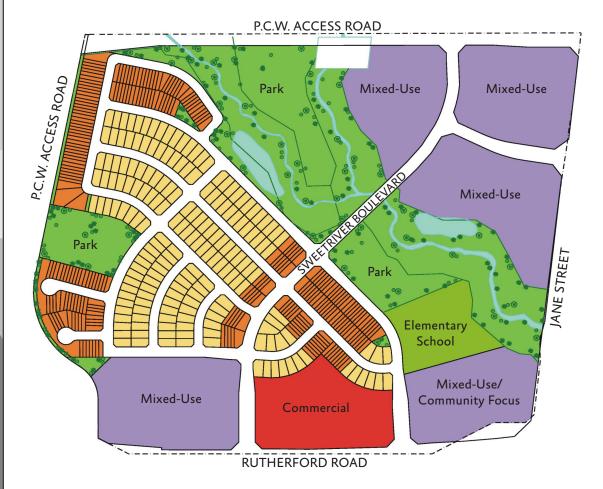

### **MSH Genuine Results**

Located in the City of Vaughan, this 75 hectare master planned community blends approximately 1500 residential units with a mix of housing types, as well as public and community focus uses, shopping areas, recreation facilities, employment opportunities and abundant open space areas sensitively integrated with the urban environment.

Vaughan Centre Site

Project Type: Draft Plan of Subdivision, Master Plan