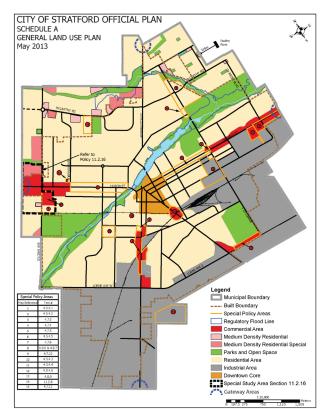

#### **MSH Genuine Results**

This study involves a comprehensive review of the City's 1993 Plan and preparation of an updated Official Plan to reflect:

- current Provincial policies and legislation;
- a range of detailed background work including a demographic and economic profile, population and housing growth forecast, residential intensification assessment and affordable housing review; and
- studies undertaken by the City including a Transportation Master Plan and Master Plan for Leisure Services and Facilities.