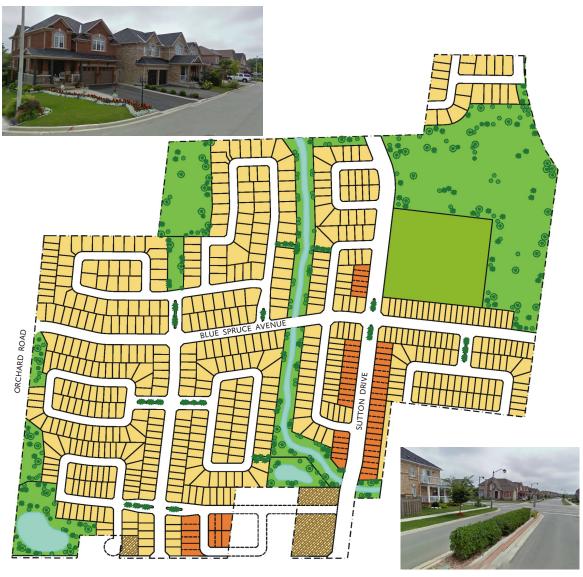

### **MSH Genuine Results**

Part of the Orchard Community in Burlington, this 48.5 hectare plan intends to create a private enclave of crescents and cul de sacs. The plan features predominantly single detached homes in a wide range of frontages, looped streets with landscaped median entries and a connected open space system consisting of numerous parks and natural areas, linking this plan into the wider community.