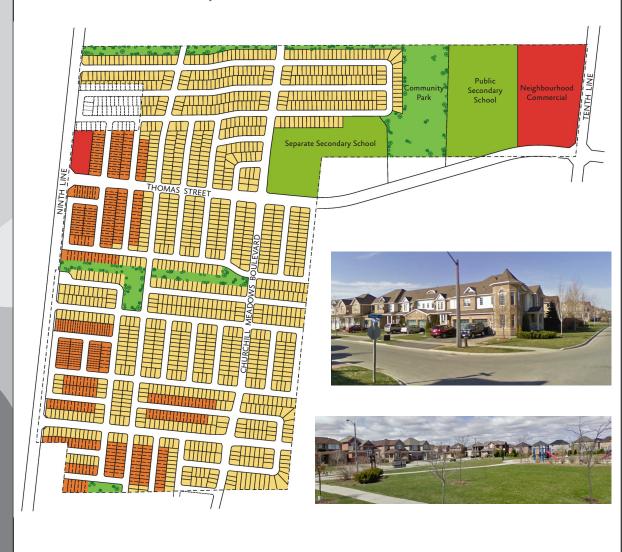

## MSH Genuine Results

MSH was engaged to provide secondary plan input and policy advice, preliminary land use concepts, and detailed subdivision design for this large holding in Mississauga's last "greenfield" planning district.

Located in the Churchill Meadows community, this 100ha development includes a "grid" network of local streets featuring 1,640 residential units in a wide variety of types, local commercial uses, a linked open space/park system, and a campus of educational and community facilities.